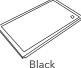

### IN THE BOX

Folding Rack [RVA1397]

Basket Strainer [RVA1025]

Bowl Depth: 10"

Drain Hole Size: 3<sup>1</sup>/<sub>2</sub>"

Colander [RVA1367BLK]

Mounting Clips [RVA11031]

Cutting Board [RVA1217BWC]