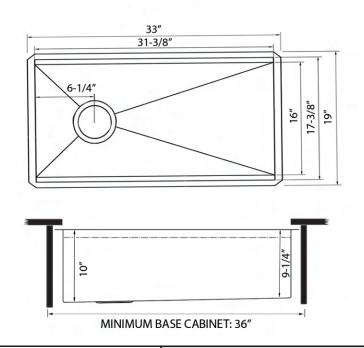

Cut-out Template

Inside Corners: Rounded

Drain Location: Offset

NOMINAL DIMENSIONS

Minimum Cabinet Size: 36" wide

Exterior: 33" (wide) x 19" (front-to-back)

Interior Bowl: 31<sup>3</sup>/<sub>8</sub>" (wide) x 16" (front-to-back)