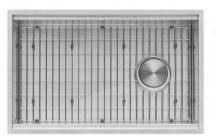

# RVH8597 UNDERMOUNT SLOPE BOTTOM SINK

### MATERIAL

True 16 Gauge Thickness Premium T304 Grade Stainless Steel 18/10 Chromium/Nickel Content Commercial Brushed Finish

## FEATURES

- Heavy duty sound guard padding and undercoating
- Slanted bottom with elegant drain grooves for easy draining
- Reversible Offset Drain with Sloped Bottom

### IN THE BOX

Folding Rack [RVA1397]

Basket Strainer [RVA1025]

Bowl Depth: 10"

Drain Hole Size: 3<sup>1</sup>/<sub>2</sub>"

Colander [RVA1367BLK]

Mounting Clips [RVA11031]

Cutting Board [RVA1217BWC]