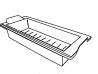

### IN THE BOX

Folding Rack [RVA1397]

Basket Strainer [RVA1025]

Bowl Depth: 10"

Drain Hole Size: 3<sup>1</sup>/<sub>2</sub>"

Colander [RVA1367BLK]

Mounting Clips [RVA11031]

Cutting Board [RVA1217BWC]