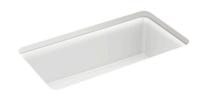

# Gunnison™

33-1/2" undermount single-bowl kitchen sink 34287

#### Features

- 36" minimum base cabinet width
- Single bowl
- 9-1/2" (241 mm) depth provides generous workspace
- Offset drain increases workspace in the sink and storage space underneath
- Matte finish offers rich, dimensional color
- Includes installation hardware

### Material

- Composite material is durable and built to withstand day-today cleaning tasks
- Solid color throughout the sink
- Heat-resistant up to 750°F
- Scratch-, stain-, chip-, and thermal-shock-resistant