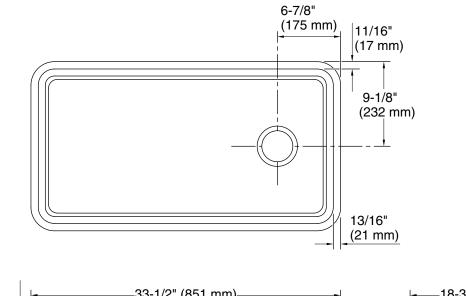

## **Technical Information**

| All product dimensions are nominal. |                                                                                                                     |
|-------------------------------------|---------------------------------------------------------------------------------------------------------------------|
| Basin configuration:                | Single                                                                                                              |
| Min. base cabinet<br>width:         | 36" (914 mm)                                                                                                        |
| Bowl area (Basin<br>#1):            | Length: 30-9/16" (777 mm)<br>Width: 15-3/8" (391 mm)<br>Bowl depth: 9-1/2" (241 mm)<br>Water depth: 9-1/2" (241 mm) |
| Drain hole:                         | 3-7/8" (98 mm)                                                                                                      |
| Template:                           | Undermount, 1583721-7, required, not included                                                                       |