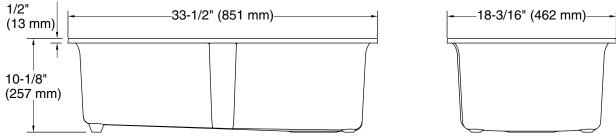

## **Technical Information**

| All product dimensions are nominal. |                                                                                                                     |
|-------------------------------------|---------------------------------------------------------------------------------------------------------------------|
| Basin configuration:                | Single                                                                                                              |
| Min. base cabinet<br>width:         | 36" (914 mm)                                                                                                        |
| Bowl area (Basin<br>#1):            | Length: 30-9/16" (777 mm)<br>Width: 15-3/8" (391 mm)<br>Bowl depth: 9-1/2" (241 mm)<br>Water depth: 9-1/2" (241 mm) |
| Drain hole:                         | 3-7/8" (98 mm)                                                                                                      |
| Template:                           | Undermount, 1583721-7, required, not included                                                                       |